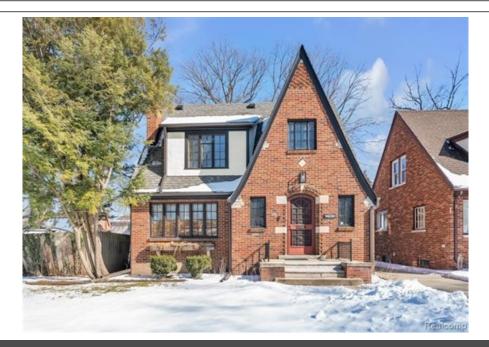

## 14230 Glastonbury Ave, Detroit, MI 48223

» Beds: 3 | Baths: 1 Full, 1 Half

» MLS #: 20250010864

» Single Family | 1,690 ft<sup>2</sup> | Lot: 5,227 ft<sup>2</sup>

» More Info: 14230GlastonburyAve.lsForSale.com

## Remarks

HIGHEST & BEST DUE SUNDAY 03/02/25 @ 5PM!!! Welcome Home!! This magnificent gem is nicely nestled in the desirable Grandmont #1 subdivision. This pristine Tudor style home has been meticulously kept. This beautiful home offers 3 nice size bedrooms, formal living & dining room, updated kitchen w/center island, awesome cabinet space, Jenn-Air dual range, & stainless steel appliances. Offering a nostalgic Master Bathroom that captures beauty & era of this home. Beautiful hardwood floors, original wood trim, and solid wood doors throughout. Great back yard for entertaining with 2 car garage, enclosed porch and patio. Close to schools, churches, and freeways. This property is a definite must see!!!